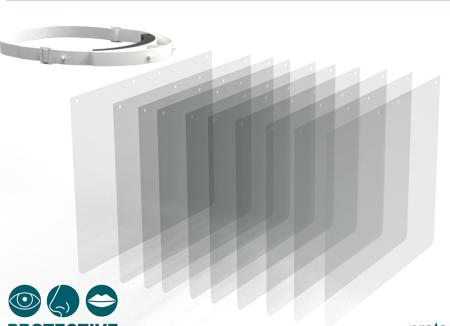

## Optional accessories:

Replacement shields for RENZ Protective Face Shield 10 pieces Art.No. 4798000110