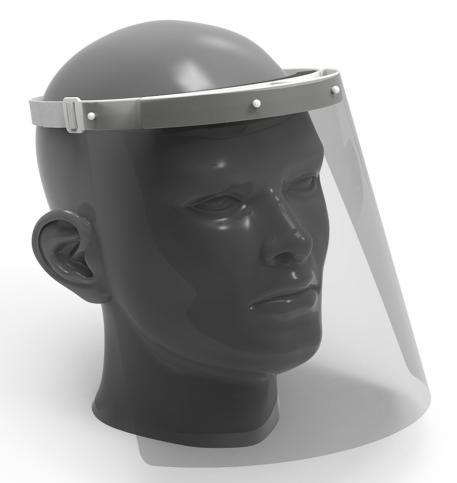

## **PROTECTIVE EQUIPMENT**

Soft forehead pad (15mm)

Easy to adjust for perfect fit

Replaceable shield

## **PROTECTIVE FACE SHIELD**

1x Head Strap + 1x Shield

- Full face protection (mouth/nose/eyes)
- Comfortable to use due to soft forehead pad
- Easy to adjust elastic band
- Maximum head movement possible
- Suitable for use with glasses
- Shield does not fog
- One size fits all
- Surgical mask change possible without removing face shield
- Replacement shields available
- Made in Germany